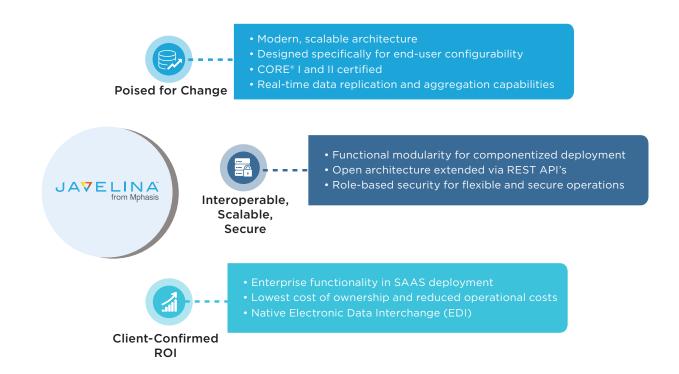

The Javelina Platform as a Service (PaaS) environment, open source architecture, and business-driven configuration ensures optimal operations performance. Its proven ROI makes it one of the most affordable solutions today.

### A payer platform that makes business sense

Making the right platform choice can be a delicate balancing act between financial investment and a system's functionality. In this environment, Javelina is revolutionizing the payer market with its core tool set and rich range of capabilities. Eliminating the pitfalls of "a-la-carte" pricing, Javelina is bundled with the core tools necessary to establish foundational integrity and efficiency. It combines real-time capabilities with clinical risk analytics to deliver comprehensive population health management in a single payer system. Javelina enables ecosystem integration and real-time interaction with other best ROI-from the speed of implementation and reduced operational costs to complementing your resources with the broad capabilities of Mphasis.