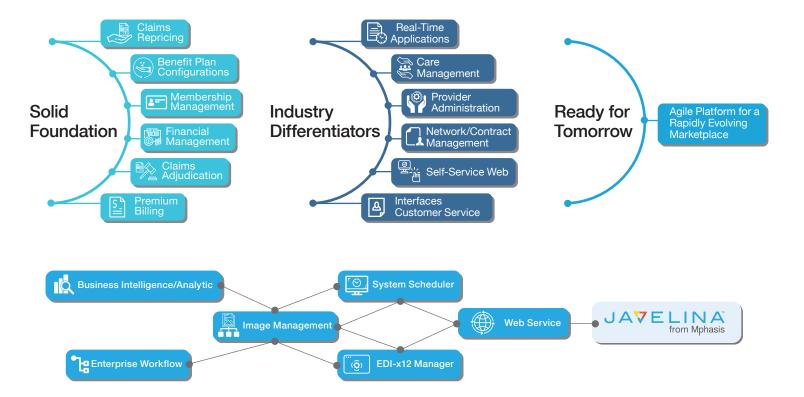

#### Benefit from a state-of-the-art, agile platform

- Next Generation Plan Administration & Claim Processing
- Robust Plan Building
- Enhanced Network Management
- Intelligent Provider Assignment
- Automated Contract Administration & Claim Pricing
- High Performance Auto-Adjudication
- · Real-time Workflow Management
- · Easy and Accountable Claim Adjustment

- · Longitudinal Audit Histories
- Automated CDHP Processing and Integration
- Integrated Imaging with Automated Indexing
- Comprehensive Reporting (Operational and External Needs)
- HIPAA Transaction Support
- Complete Value Based Benefit Administration